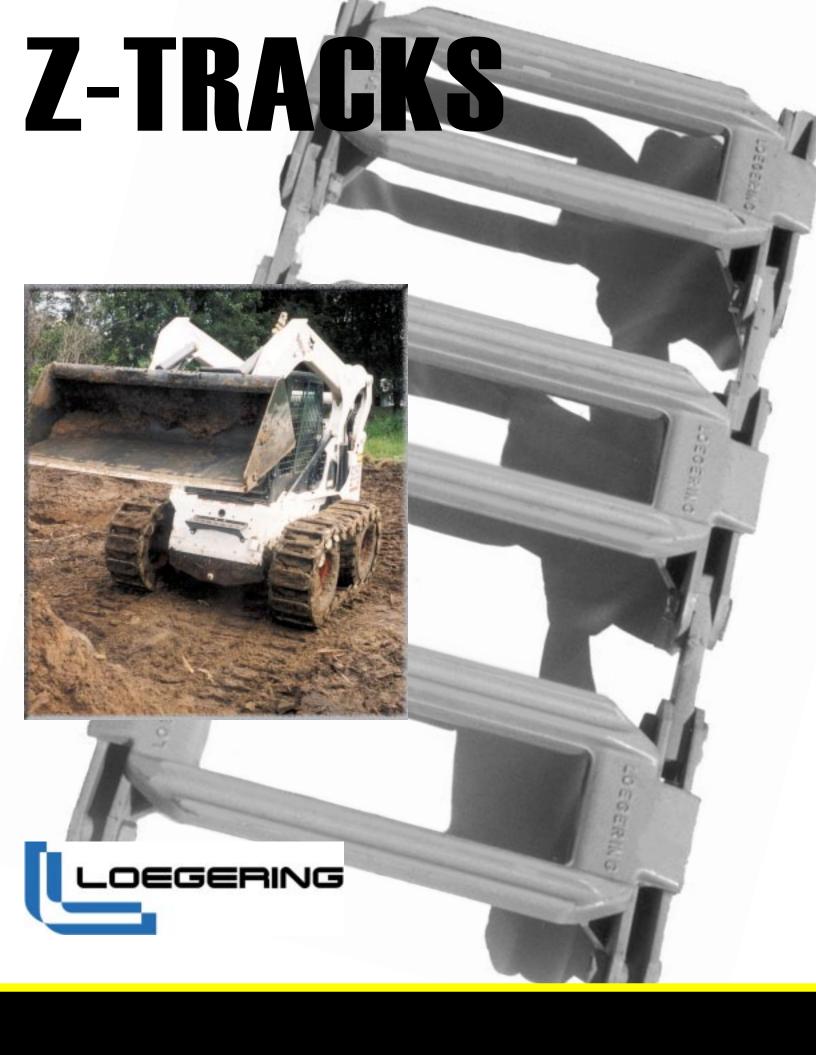

### SAND, DIRT, MUD...

Loegering<sup>™</sup> Tracks Keep You Working in Any Condition

Put more money in your pocket with more hours on the job. Loegering  $^{\text{TM}}$  Tracks let you work everyday, in any conditions.

#### **Guaranteed Performance**

- Aggressive Traction. Excellent side-hill stability.
- Hammer-forged steel traction cleats are the most wear resistant.
- Smooth ride, less operator fatigue than other similar traction products.
- Traction cleats are self-cleaning and give exceptional skid-steer control.
- Smooth running double-pivot design.
- Extends tire life and easy on drive train.
- Field-replaceable components.

# Tracks For Any Model

Specific designs are available to custom fit your model number. Loegering is the original skid-steer track manufacturer and has been building tracks for over 30 years. Count on Loegering for the quality and service you need when you want it.