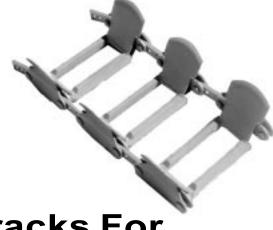

#### **Guaranteed Performance**

- Aggressive Traction. Excellent side-hill stability.
- Hammer-forged steel traction cleats are the most wear resistant.
- Smooth ride, less operator fatigue than other similar traction products.
- Traction cleats are self-cleaning and give exceptional skid-steer control.
- Smooth running double-pivot design.
- Extends tire life and easy on drive train.
- Field-replaceable components.

### **Great Value**

Loegering Tracks are fully adjustable and rebuildable, making them the ultimate value. Our threaded "Dura Pins" are extremely durable and designed for easy replacement in the field and are interchangeable throughout our steel track offering. Our 3-Hole Link means more adjustment locations per track, fewer parts to maintain and less adjustment time for the end-user.